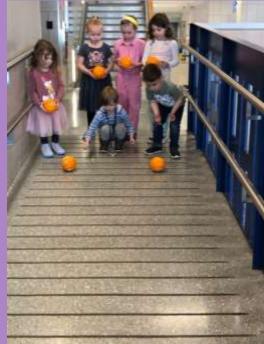

### Domains that we worked on include:

- Fine Motor
- Science

#### Activities:

- Using a pincer grip to squeeze the dropper
- Rolling a ball down a ramp

Areas with supplies and toys are set up throughout the classroom for children to use. Toys are rotated regularly so children can be exposed to various materials and learning opportunities.