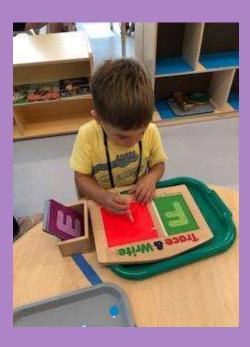

### Literacy

### Big Ideas that we worked include:

- Letter "F"
- Letter "H"

#### Activities:

- Trace and write the letter "F"
- "H" is for house cut and glue the letter "H" onto a house