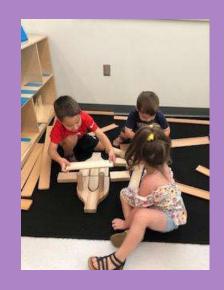

#### Activities:

- Using a pincer grip to squeeze the dropper
- Rolling a ball down a ramp

Areas with supplies and toys are set up throughout the classroom for children to use. Toys are rotated regularly so children can be exposed to various materials and learning opportunities.