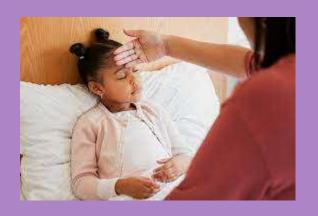

### Practicing good hygiene

We wash our hands often throughout the day. Some of the times include:

- Arrival
- Before and after eating
- After using the bathroom
- After using a tissue

We ask that all families perform a health check on their children before coming to school.

We also ask employees to do a self health check before coming to school.

For more information call the center at 617-625-6600 extension 611101.