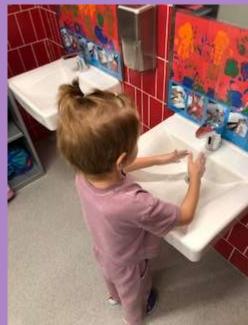

### Practicing good hygiene

We wash our hands often throughout the day. Some of the times include:

- Arrival
- Before and after eating
- After using the bathroom
- After using a tissue

We ask that all families perform a health check on their children before coming to school.