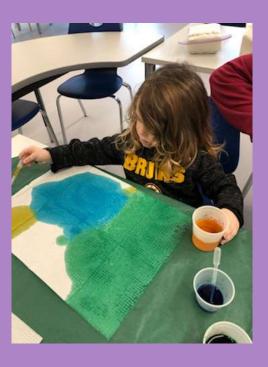

### Domains that we worked on include:

- Fine Motor
- Science

#### Activities:

- Using a pincer grip to squeeze the dropper
- Rolling a ball down a ramp

Areas with supplies and toys are set up throughout the classroom for children to use. Toys are rotated regularly so children can be exposed to various materials and learning opportunities.