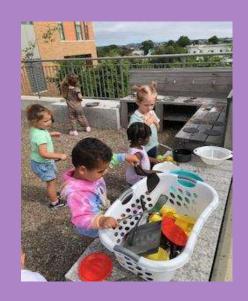

#### Activities:

- Using a pincer grip to squeeze the dropper
- Rolling a ball down a ramp

Areas with supplies and toys are set up throughout the classroom for children to use. Toys are rotated regularly so children can be exposed to various materials and learning opportunities.