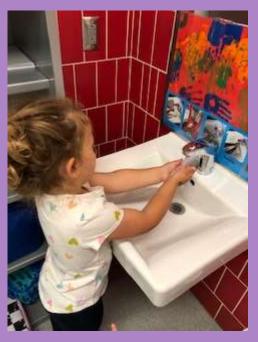

### Practicing good hygiene

We wash our hands often throughout the day. Some of the times include:

- Arrival
- Before and after eating
- After using the bathroom
- After using a tissue

We ask that all families perform a health check on their children before coming to school.