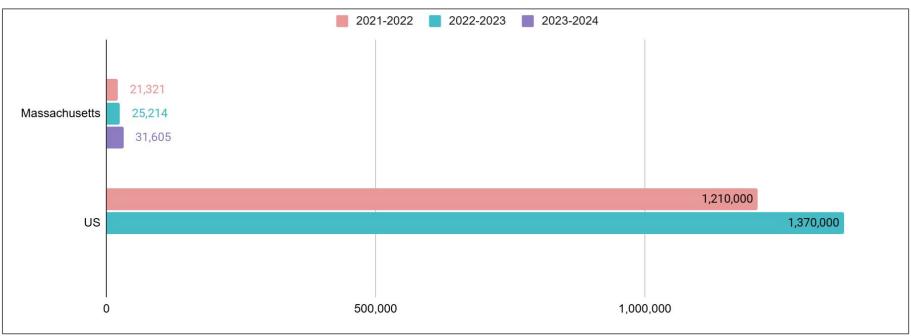

#### Increase in homeless students & unaccompanied youth in Massachusetts & Nationally

Sources: National Center for Homeless Education (NCHE) and SchoolHouse Connection