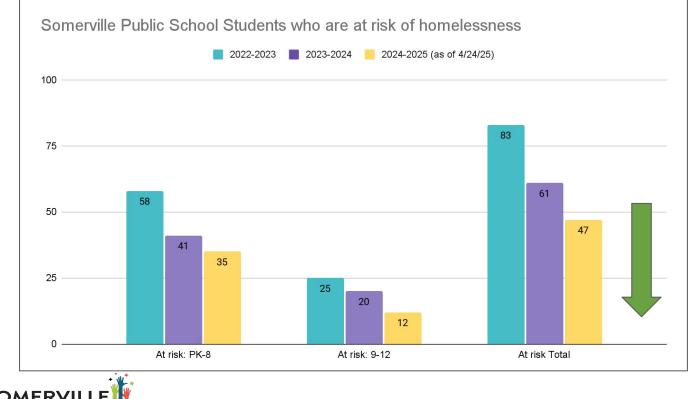

on, advocacy and empowerment



Birth of Hired bilingual BNHSS. BNHSS Social Worker.





Assessed the landscape.

2022

-2023

- Joined local, statewide, & national coalitions.
- Initiated partnerships.
- Stemmed the flow of families leaving Somerville.

Innovated & collaborated with the Somerville Office of Housing Stability to Iaunch GBI and MVP programs.

2023

-2024

• Reduced risk factors.

2024-2025

- Stabilizing families.
- Empowering family choice.
- Preparing for the unknown.

#### Increase in homeless students & unaccompanied youth in Massachusetts & Nationally



Sources: National Center for Homeless Education (NCHE) and SchoolHouse Connection



#### Increase in homeless students & unaccompanied youth in SPS





#### Decrease in SPS students who are at risk of homelessness







#### Increase in students placed in permanent housing Increase in students leaving the district due to housing situations



#### **Increase in SPS students placed in shelters**





#### Increase in families' ability to self-advocate = Decrease in commute





#### Increase in Somerville placements for SPS students in foster care



#### Why do providing basic needs and wraparound support matter?



When Maria received her backpack, her face lit up. "Now I can focus on learning, not worrying about a backpack or supplies!"

One grateful parent summed it up best: "This donation is more than just supplies – it's a reminder that our community cares about our children's education and future."





### Who partners with us?

| Type of Support                                   | Organizati