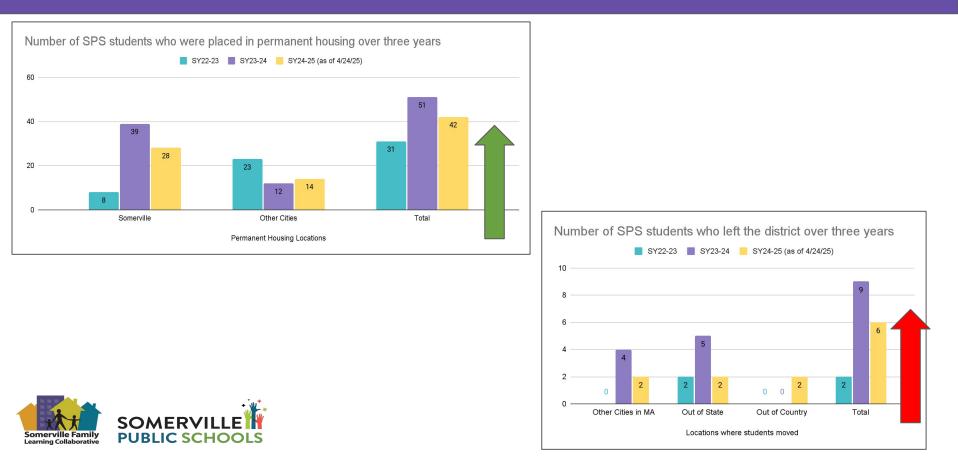

#### Increase in students placed in permanent housing Increase in students leaving the district due to housing situations