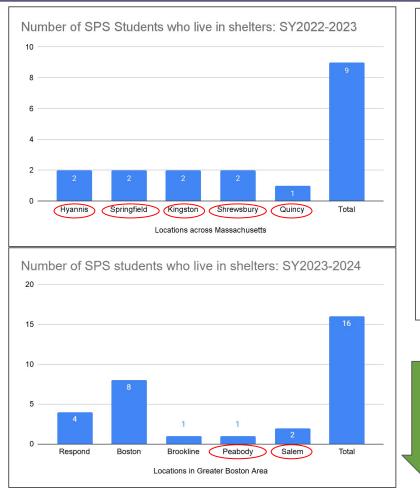

d & collaborated with the Somerville Office of Housing Stability to Iaunch GBI and MVP programs.

2023

-2024

• Reduced risk factors.

2024-2025

- Stabilizing families.
- Empowering family choice.
- Preparing for the unknown.

#### Increase in homeless students & unaccompanied youth in Massachusetts & Nationally



Sources: National Center for Homeless Education (NCHE) and SchoolHouse Connection



#### Increase in homeless students & unaccompanied youth in SPS





#### Decrease in SPS students who are at risk of homelessness







#### Increase in students placed in permanent housing Increase in students leaving the district due to housing situations



#### **Increase in SPS students placed in shelters**





#### Increase in families' ability to self-advocate = Decrease in commute





#### Increase in Somerville placements for SPS students in foster care



#### Why do providing basic needs and wraparound support matter?



When Maria received her backpack, her face lit up. "Now I can focus on learning, not worrying about a backpack or supplies!"

One grateful parent summed it up best: "This donation is more than just supplies – it's a reminder that our community cares about our children's education and future."





### Who partners with us?

| Type of Support                                   | Organizations                                                                                                            |
|---------------------------------------------------|--------------------------------------------------------------------------------------------------