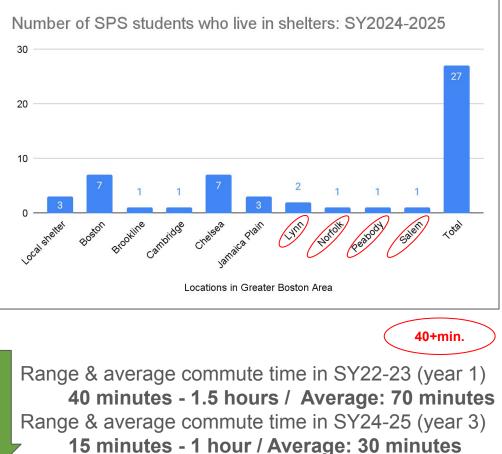

#### **Increase in SPS students placed in shelters**

#### Increase in families' ability to self-advocate = Decrease in commute