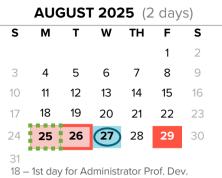

## 2025 - 2026 SCHOOL CALENDAR

Approved 2/3/2025

31

25-26 -- No School: Educator Professional Dev. 27 - 1st day for students 1 - 12 (noon dismissal) 29 – No School: Labor Day (Offices Open)

4 - No School: Election Day (Offices Open) 11 - No School: Veterans' Day (Offices Closed) 26 – Begin Thanksgiving Recess at noon 1st Quarter: 8/27 - 10/31