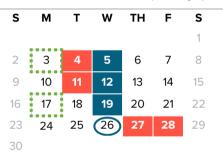

16-20 – February Vacation (Offices Open)

- 16 Presidents Day (Offices Closed)
- 17 Lunar New Year
- 17 Ramadan\* begins

25 - No School: Memorial Day (Offices Closed) 29 - Class Day (Tentative)

22-24-Rosh Hashanah\*