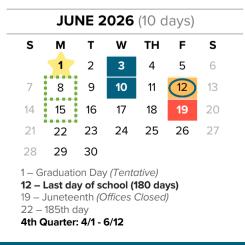

16-20 – February Vacation (Offices Open)

- 16 Presidents Day (Offices Closed)
- 17 Lunar New Year
- 17 Ramadan\* begins

25 - No School: Memorial Day (Offices Closed) 29 - Class Day (Tentative)

22-24-Rosh Hashanah\*