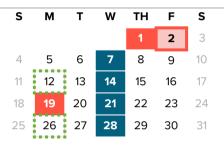

Begin Thanksgiving Recess at noon 1st Quarter: 8/27 - 10/31



16-20 – February Vacation (Offices Open)

- 16 Presidents Day (Offices Closed)
- 17 Lunar New Year
- 17 Ramadan\* begins



25 - No School: Memorial Day (Offices Closed) 29 - Class Day (Tentative)



22-24-Rosh Hashanah\*



23 – Begin Winter Recess at noon, Hanukkah\* 12/14 - 12/22, Christmas 12/25, and Kwanzaa 12/26 - 1/1 (Offices Closed on 12/24 and 12/25, Offices open 12/26 - 12/31).

Winter Recess begins on 12/23 at noon Classes Resume on 1/5.



18 – <u>Ramadan</u> ends 19-20- Eid al-Fitr\*



## OCTOBER 2025 (22 days) S т w TH F S м 2 3 1 7 9 6 8 10 12 13 14 15 16 17 19 21 20 22 23 24

27 28 29 30

1-2 - Yom Kippur\*

13 – No School: Indigenous Peoples' Day (Offices Closed)

20 –<u>Diwali</u>

## JANUARY 2026 (19 days)



1 - No School: New Year's Day (Offices Closed)

2 – No School: Educator Professional Dev.

5 – Classes Resume

6 – Three Kings Day

19 – No School: Dr. MLK Jr. Day (Offices Closed) 2nd Quarter: 11/3 - 1/21



Major Religious and Cultural Holidays are TEXT underlined. Starred holidays (\*) begin at sundown. Staff will strive to avoid scheduling one-time events, athletics, long-term assignments, and testing on these days.