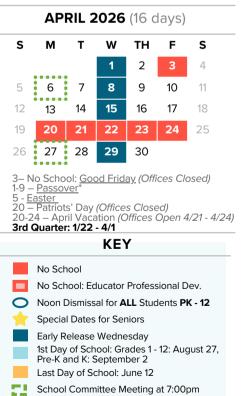

23 – Begin Winter Recess at noon, Hanukkah\* 12/14 - 12/22, Christmas 12/25, and Kwanzaa 12/26 - 1/1 (Offices Closed on 12/24 and 12/25, Offices open 12/26 - 12/31).

Winter Recess begins on 12/23 at noon Classes Resume on 1/5.